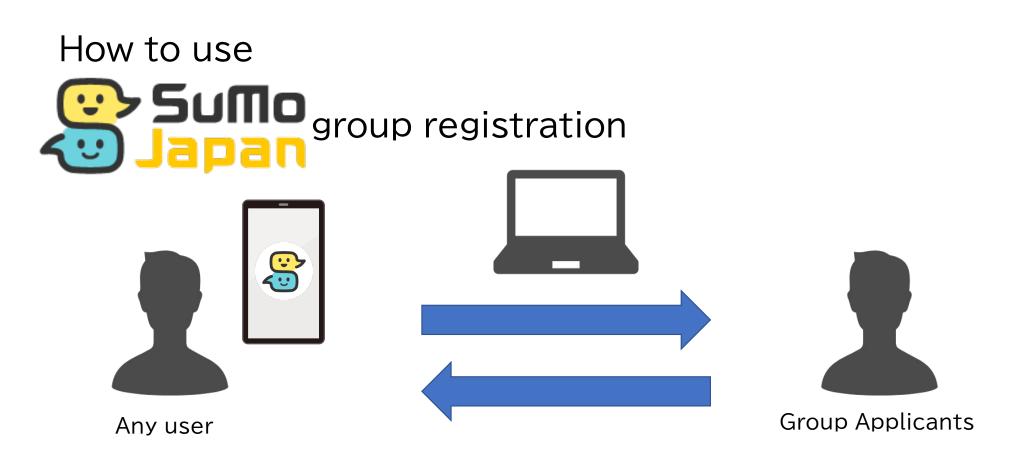

# How to use Sumo group registration

**Group QR Code Issued** 

#### How to use

3. Group only

The user's question is emailed to the group applicant. Contact us directly at the address provided in the email.